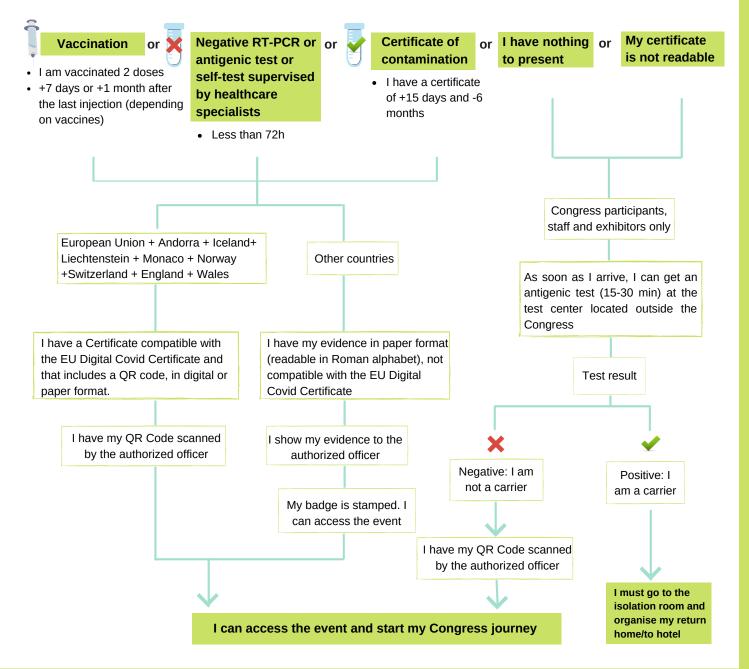

### **HEALTH PASS**

For the safety and comfort of all, it is essential to protect ourselves and minimise the risk of Covid-19 transmission.

The health pass will be required for all participants and general public visitors (individuals and groups) each time they enter Parc Chanot (adults only). The health pass will be required from 1 to 11 September at the entrance to Parc Chanot for all without exception (except underage children)

### **HEALTH PASS - OTHER PLACES**

Outside the Congress, the health pass can only be controlled by presenting a QR code compatible with the EU Digital Covid Certificate.

Compatible QR codes on vaccination and RT-PCR test certificates can be uploaded to the TousAntiCovid App by scanning them. This App is available for French as for foreigners (via the <u>Playstore</u> or the <u>Applestore</u>). The language of the App can be switched to French or English (to be changed in the settings).

**For people who have been vaccinated in one of the following countries,** your vaccination country already provides an EU Digital COVID Certificate that includes a QR code accepted in France and that you can upload to the TousAntiCovid App:

- EU Member States
- Andorra, Iceland, Liechtenstein, Monaco, Norway, Switzerland
- For the **UK (England and Wales)**, your certificate will also be recognized, although it is not part of the EU Digital COVID Certificate.

#### To get a compatible QR code, several solutions exist:

- Do an RT-PCR test in France (every 72 hours). A QR code will be sent to you.
- For vaccinated people, with one of the vaccines approved in France, you can apply for a conversion of your vaccination certificate. A French QR code will be sent to you. Note: this service is recent, and given the high number of applications, it is not guaranteed that you will receive this QR code before and during your stay.
  - Start your conversion application (French)
  - <u>Start your conversion application</u> (English)